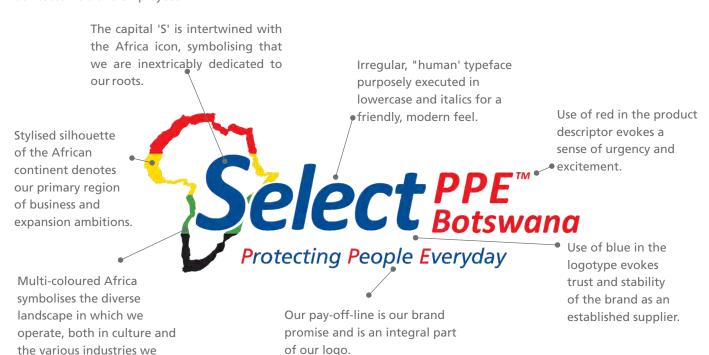

### Select PPE Botswana Logo

Welcome to the new Select PPE Botswana logo. We have a bold new look, strategically developed to move us into the future and reflect our vision of becoming the primary safety partner of choice in Africa. Our new logo reflects the multicultural, multi industry landscape in which we operate. It positions us as a protector of people with a modern outlook and a human, people-centric approach. Select PPE Botswana has evolved into an organization which serves many industries in many regions - not simply mining - and this new corporate identity is designed to communicate our focus to our customers and employees.