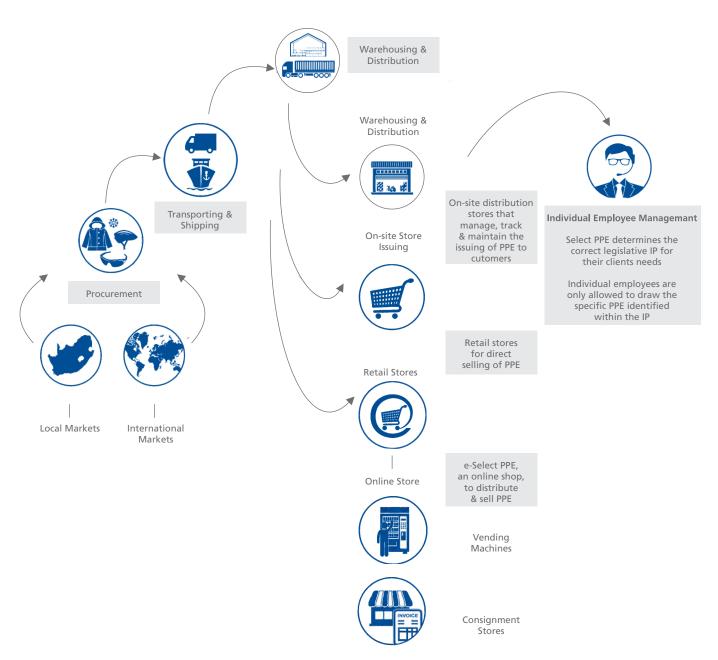

### **Our Distribution Network**

All our products and services are supported with professional procurement, inventory management and seamless distribution. This enables us to offer value-adding management processes that apply specific expertise and leverage an extensive logistics infrastructure to procure, disburse, control and track customer specific solutions.

#### **Onsite Stores**

Select PPE Botswana formulated a 'PPE Solution" to help employers comply with industry and regulatory requirements. This solution consists of an On-site store at the customers' premises. Together with its customers, Select PPE Botswana determines an Issuing Protocol (IP) which stipulates the rules under which PPE will be supplied. The IP allows the customer to determine the specific PPE requirements for each employee in line with their specific job function.

#### ppe365.net Solutions

Select PPE Botswana formulated an online 'PPE Solution" assisting employers to comply with industry and regulatory requirements, keeping record of PPE issues, control PPE costs, report on historic and plan future PPE usage in realtime. Together with its customers, Select PPE Botswana determines a Code of Practice (COP) which stipulates the rules under which PPE will be supplied. The COP allows the customer to determine the specific PPE requirements for each employee in line with their specific job function, accessible from anywhere with a reliable internet connection.

#### **Consignment Stores**

Consignment store stock is stock legally owned by Select PPE Botswana, but held by the customer at their location/ store. The customer has access to the goods in the consignment warehouse at any time. They are only invoiced for the goods that have been removed from the agreed storage area.

#### **Vending Machines**

Select PPE Botswana provides a Vending Solution option to customers that require a less labour intensive supply of PPE to their employees. Easy access to PPE, 24/7 - 365 days.

#### **Retail Stores**

Select PPE Botswana (Pty) Ltd currently have retail stores operating in Gaborone. Select PPE Botswana plans to expand this part of the business in the future to the rest of Botswana such as Palapye and Francistown retail that is opening soon. The various retail stores offer a wide variety of personal protective clothing and equipment including range of outdoor and leisure clothing.

#### **Containers**

Don't have space for an onsite store...this option will solve the problem. Sized to your needs a container will be placed on-site and equipped as an on-site store, where easy access can be gained to your PPE needs.

#### **E-Commerce**

For your convenience, you may now shop online. The Select PPE Online store includes compulsory items that vary from GOOD, BETTER or BEST alternatives for our clients to choose from. Items available include safety spectacles, hard hats, earplugs, dust masks, overalls, gloves and safety boots.