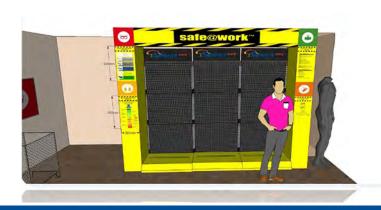

#### **Vending Machines**

Select PPE Botswana provides a Vending Solution option to customers that require a less labour intensive supply of PPE to their employees. Easy access to PPE, 24/7 - 365 days.