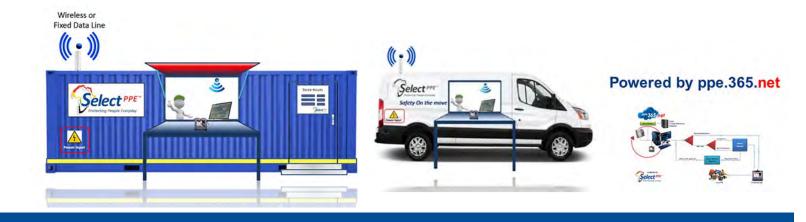

#### ppe365.net Solutions

Select PPE Botswana formulated an online 'PPE Solution" assisting employers to comply with industry and regulatory requirements, keeping record of PPE issues, control PPE costs, report on historic and plan future PPE usage in realtime. Together with its customers, Select PPE Botswana determines a Code of Practice (COP) which stipulates the rules under which PPE will be supplied. The COP allows the customer to determine the specific PPE requirements for each employee in line with their specific job function, accessible from anywhere with a reliable internet connection.