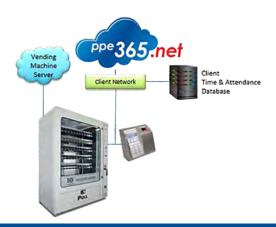

#### ppe365.net Solutions

Select PPE Botswana formulated an online 'PPE Solution" assisting employers to comply with industry and regulatory requirements, keeping record of PPE issues, control PPE costs, report on historic and plan future PPE usage in realtime. Together with its customers, Select PPE Botswana determines a Code of Practice (COP) which stipulates the rules under which PPE will be supplied. The COP allows the customer to determine the specific PPE requirements for each employee in line with their specific job function, accessible from anywhere with a reliable internet connection.

#### **Vending Machines**

Select PPE Botswana provides a Vending Solution option to customers that require a less labour intensive supply of PPE to their employees. Easy access to PPE, 24/7 - 365 days.