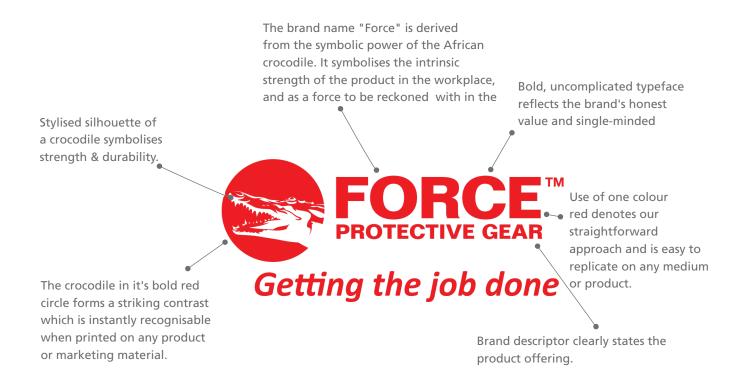

### Select PPE Brand: Force Protective Gear

Force Protective Gear, the new economy house brand from Select PPE has been strategically developed as a high quality economy range of Personal Protective Equipment and Workwear for Africa. The new brand offers entry level PPE without compromising the safety of the wearer. Force Protective Gear brand strikes an attractive balance between affordability, strength and safety in any industry where personal protection is a requirement.