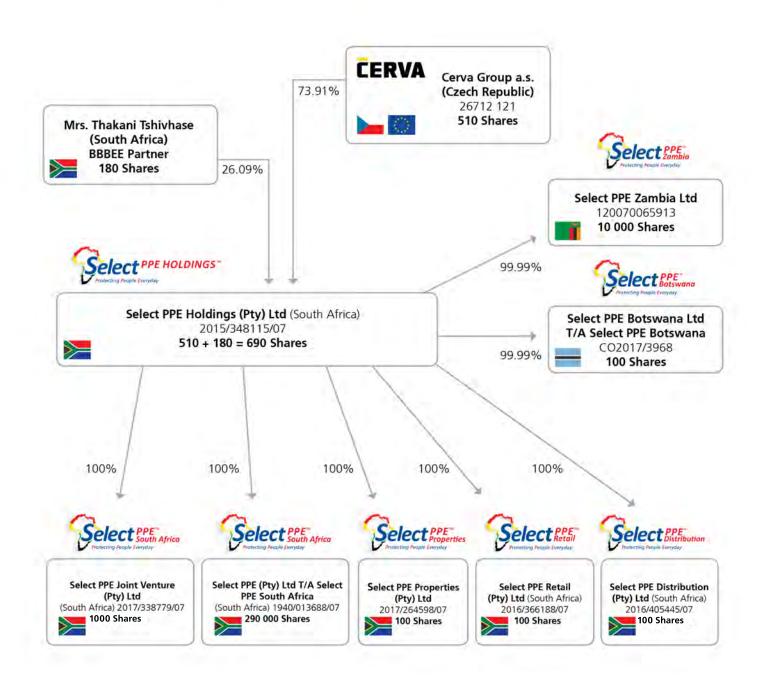

### Select PPE Group Structure

Select PPE Botswana employs an experienced team in its operations providing On-site stores solutions, direct sales and our Warehouse which is strategically located in Gaborone and we plan to open retail outlets in Palapye and Francistown soon. Through our organisational structure, we are a fully owned subsidiary of the Vostok Service Group of Companies, who manufacture and distribute PPE worldwide. The Vostok Service Group of Companies has extensive experience and networks in the global workwear, footwear and PPE industry and this provides excellent synergies and growth potential for Select PPE Holdings.

### Select PPE Botswana Logo

Welcome to the new Select PPE Botswana logo. We have a bold new look, strategically developed to move us into the future and reflect our vision of becoming the primary safety partner of choice in Africa. Our new logo reflects the multicultural, multi industry landscape in which we operate. It positions us as a protector of people with a modern outlook and a human, people-centric approach. Select PPE Botswana has evolved into an organization which serves many industries in many regions - not simply mining - and this new corporate identity is designed to communicate our focus to our customers and employees.